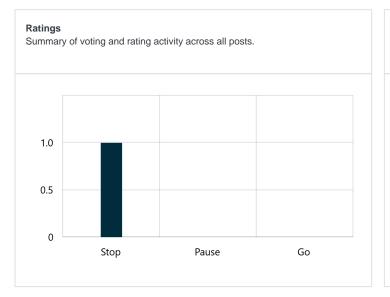

# **Contribution Summary**

Summary of content contributed by participants including location information, text analysis, voting results and more.

#### **Top Information Markers**

Top 10 most frequent postal/ZIP codes of posts submitted by participants.

| Title               | Form Responses | Total Votes |
|---------------------|----------------|-------------|
| Development Project | 3              | 0           |
| Road Maintenance    | 3              | 1           |