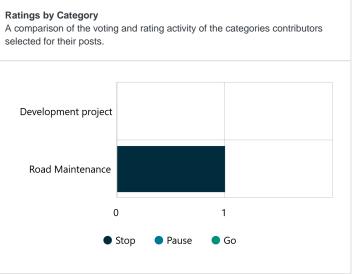

# Information Marker Summary

Summary of content contributed by participants including location information, text analysis, voting results and more.