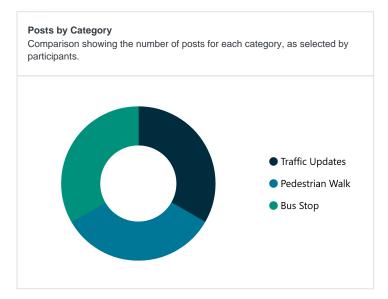

# **Key Statistics**

3

Posts

Top-level information about the activity.

# **Contribution Summary**

Summary of content contributed by participants including location information, text analysis, voting results and more.